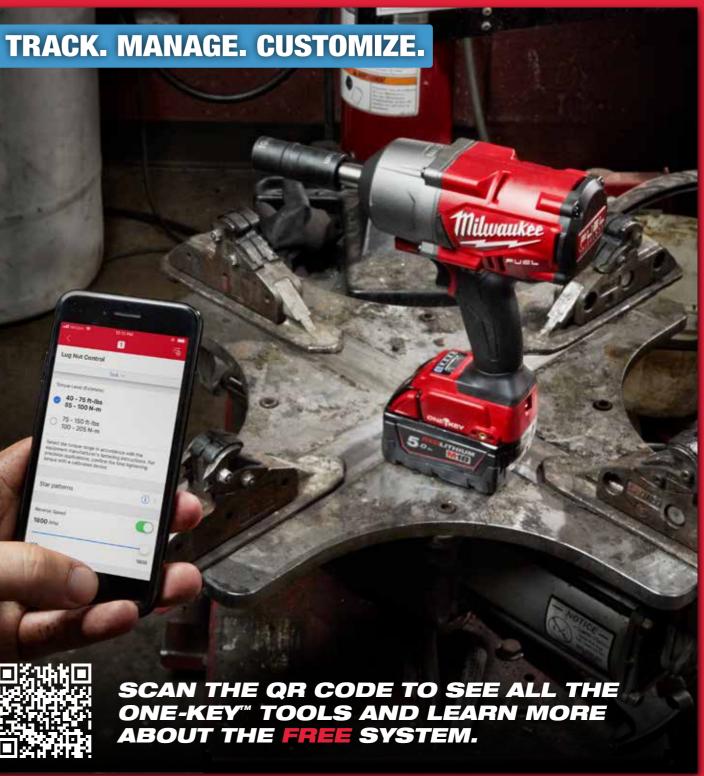

# **CUSTOMIZE YOUR TOOL**

#### SAVE TIME AND MONEY

 With One-Key compatible tools, you can maximise tool performance and accessory life.

• Dial in precision settings for unique applications. Get in and out of installations quicker, with greater accuracy and consistency.

#### **Customize settings**

Increase security further by setting precision settings on your tool, such as speed and torque, and get in and out of installations quicker, with greater accuracy and consistency.