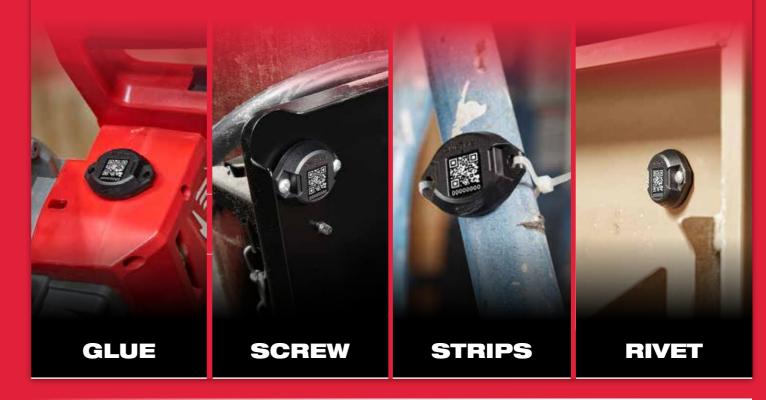

# QR CODE ON THE TOOL

We have expanded digital inventory management so you can track and manage your inventory of small tools effortlessly with QR codes. The QR codes are available in different sizes and can be attached to different materials. All you need to do is scan your tool and the date and location of the tool will be updated under your ONE-KEY<sup>™</sup> profile.

Track your inventory with QR code

Use your phone or tablet to scan the code

**GET NOTIFIED WHEN YOUR** 

TOOL LEAVES THE INVISIBLE FENCE!

Date and location will be updated with the scan

Durable - Can be attached to plastic and metal surfaces