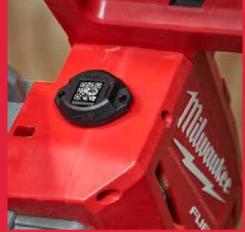

# QR CODE ON THE TOOL

We have expanded digital inventory management so you can track and manage your inventory of small tools effortlessly with QR codes. The QR codes are available in different sizes and can be attached to different materials. All you need to do is scan your tool and the date and location of the tool will be updated under your ONE-KEY<sup>™</sup> profile.

Track your inventory with QR code

Use your phone or tablet to scan the code

**GET NOTIFIED WHEN YOUR** 

TOOL LEAVES THE INVISIBLE FENCE!

Date and location will be updated with the scan

Durable - Can be attached to plastic and metal surfaces