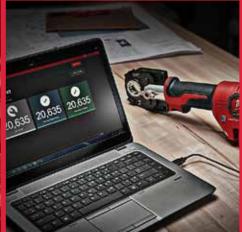

# **TRACKING & THEFT PROTECTION**

INDUSTRY'S LARGEST TRACKING NETWOR

Gain full control of your assets with ONE-KEY<sup>™</sup>. Track your ONE-KEY tools quickly and easily by viewing recent locations in the app. If an accident occurs and your ONE-KEY<sup>™</sup> tool disappears or is stolen, it can be quickly locked from the app and make it useless to thieves. Our network, which consists of hundreds of thousands of users, helps find it, even if the battery is disconnected.

#### LARGE USER NETWORK

If your equipment is missing at the job site, you report it missing in the ONE-KEY<sup>™</sup> app and as soon as the tool comes into a 30m radius of a ONE-KEY<sup>™</sup> user you will be notified of its locations.