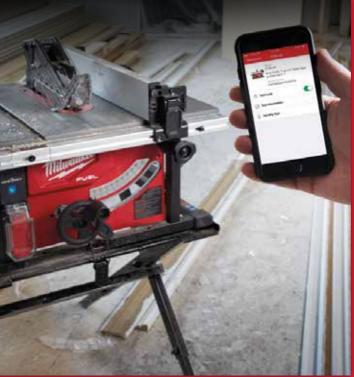

# **TRACKING & THEFT PROTECTION**

INDUSTRY'S LARGEST TRACKING NETWOR

Gain full control of your assets with ONE-KEY<sup>™</sup>. Track your ONE-KEY tools quickly and easily by viewing recent locations in the app. If an accident occurs and your ONE-KEY<sup>™</sup> tool disappears or is stolen, it can be quickly locked from the app and make it useless to thieves. Our network, which consists of hundreds of thousands of users, helps find it, even if the battery is disconnected.

SCAN THE CODE AND SEE ALL ONE-KEY™ TOOLS AND FIND OUT MORE ABOUT THE FREE SYSTEM.