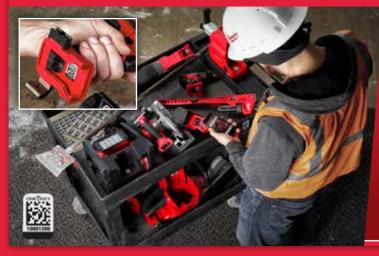

# QR CODE ON THE TOOL

We have expanded digital inventory management so you can track and manage your inventory of small tools effortlessly with QR codes. The QR codes are available in different sizes and can be attached to different materials. All you need to do is scan your tool and the date and location of the tool will be updated under your ONE-KEY<sup>™</sup> profile.

Track your inventory with QR code

Use your phone or tablet to scan the code

**GET NOTIFIED WHEN YOUR** 

TOOL LEAVES THE INVISIBLE FENCE!

Date and location will be updated with the scan

Durable - Can be attached to plastic and metal surfaces