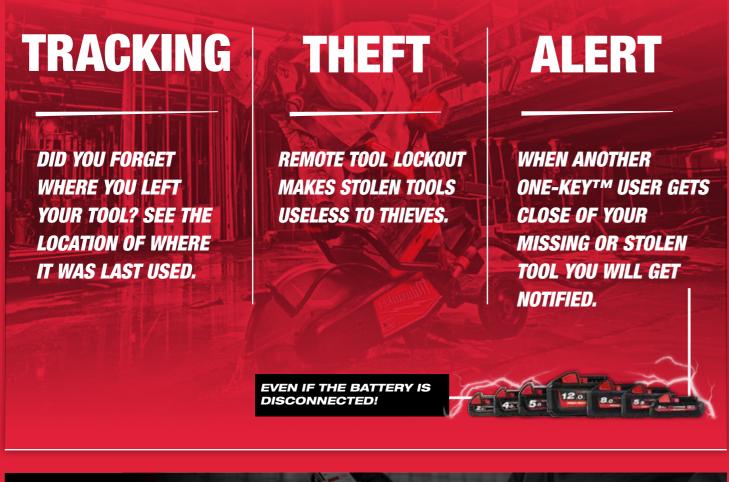

# **TRACKING & THEFT PROTECTION**

INDUSTRY'S LARGEST TRACKING NETWOR

Gain full control of your assets with ONE-KEY<sup>™</sup>. Track your ONE-KEY tools quickly and easily by viewing recent locations in the app. If an accident occurs and your ONE-KEY<sup>™</sup> tool disappears or is stolen, it can be quickly locked from the app and make it useless to thieves. Our network, which consists of hundreds of thousands of users, helps find it, even if the battery is disconnected.

#### **GET ALARM**

YOU WILL BE NOTIFIED IMMIDIATELY IF YOUR TOOL LEAVES THE INVISIBLE FENCE.

TRACK YOUR TOOL TRACK WHICH TOOLS ARE LOCATED AT THE SPECIFIC JOB SITE AND WHICH TOOLS HAVE LEFT IT.

LOCK YOUR TOOL

LOCK YOUR TOOL AND MAKE IT USELESS FOR THIEVES.