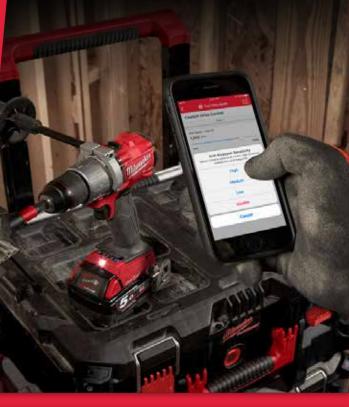

#### SAVE TIME AND MONEY

 With One-Key compatible tools, you can maximise tool performance and accessory life.

• Dial in precision settings for unique applications. Get in and out of installations quicker, with greater accuracy and consistency.

#### **Customize settings**

Increase security further by setting precision settings on your tool, such as speed and torque, and get in and out of installations quicker, with greater accuracy and consistency.