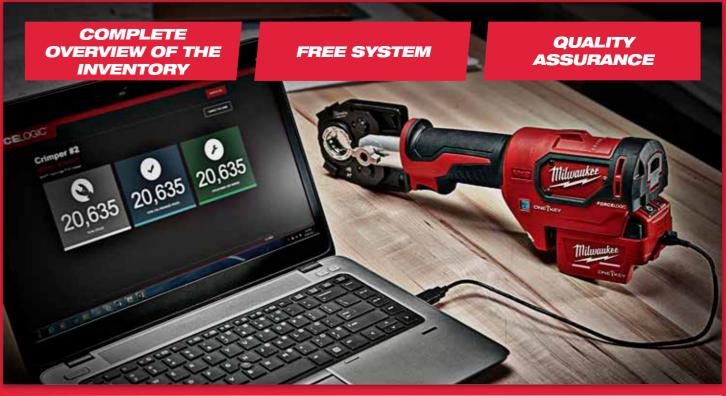

# **DIGITAL INVENTORY**

On the ONE-KEY<sup>™</sup> platform you can add ALL tools and equipment, regardless of supplier, and get a complete overview of your tool inventory. Add unlimited users for free, assign tools to employees and see which tools are in use, ready for use or for service.

#### **COMPLETE OVERVIEW**

ADD ALL TOOLS AND EQUIPMENT - NO MATTER WHICH SUPPLIER

SCAN THE CODE AND SEE ALL ONE-KEY™ TOOLS AND FIND OUT MORE ABOUT THE FREE SYSTEM.