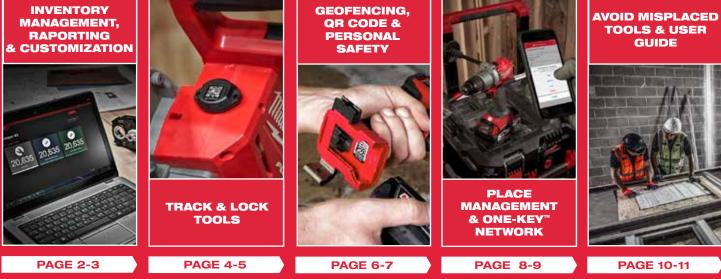

# **DIGITAL INVENTORY**

On the ONE-KEY<sup>™</sup> platform you can add ALL tools and equipment, regardless of supplier, and get a complete overview of your tool inventory. Add unlimited users for free, assign tools to employees and see which tools are in use, ready for use or for service.

#### **COMPLETE OVERVIEW**

ADD ALL TOOLS AND EQUIPMENT - NO MATTER WHICH SUPPLIER

#### UNLIMITED USERS

FREE TO USE FOR UNLIMITED NUMBER OF USERS

# **TRACKING & THEFT PROTECTION**

INDUSTRY'S LARGEST TRACKING NETWOR

Gain full control of your assets with ONE-KEY<sup>™</sup>. Track your ONE-KEY tools quickly and easily by viewing recent locations in the app. If an accident occurs and your ONE-KEY<sup>™</sup> tool disappears or is stolen, it can be quickly locked from the app and make it useless to thieves. Our network, which consists of hundreds of thousands of users, helps find it, even if the battery is disconnected.

# SET UP YOUR OWN GEOFENCE

To best secure your tools, you can set an invisible perimeter around any site and assign equipment to that place. Whenever a tool assigned to one of your geofences is seen outside of it, you'll be alerted.

# PLACE MANAGEMENT

Place Management gives users the opportunity to assign inventory to a job site, homebase or vehicle. Once created, ONE-KEY<sup>™</sup> will then provide an overview of all tool and assets data in that location, as well as identify the tools and equipment not seen in the last 5 days.

#### **NEW EMPLOYEES**

#### QUALITY ASSURANCE