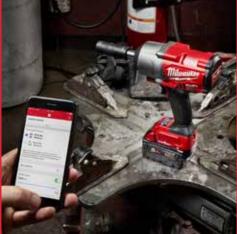

## REPORTING

With ONE-KEY<sup>™</sup> platform you will get insights into how your tools and equipment perform, completely free.

User-friendly reports about the performance of the tools and whether your inventory is utilized optimally.

Maximise your tool performance, access tool history of when, where, and how your tools have been used. Set service reminders on your equipment. and One-Key will let you know when your attention is needed.