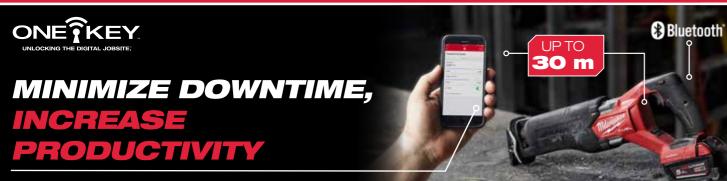

# **TRACKING & THEFT PROTECTION**

INDUSTRY'S LARGEST TRACKING NETWOR

Gain full control of your assets with ONE-KEY<sup>™</sup>. Track your ONE-KEY tools quickly and easily by viewing recent locations in the app. If an accident occurs and your ONE-KEY<sup>™</sup> tool disappears or is stolen, it can be quickly locked from the app and make it useless to thieves. Our network, which consists of hundreds of thousands of users, helps find it, even if the battery is disconnected.

#### LARGE USER NETWORK

If your equipment is missing at the job site, you report it missing in the ONE-KEY<sup>™</sup> app and as soon as the tool comes into a 30m radius of a ONE-KEY<sup>™</sup> user you will be notified of its locations.